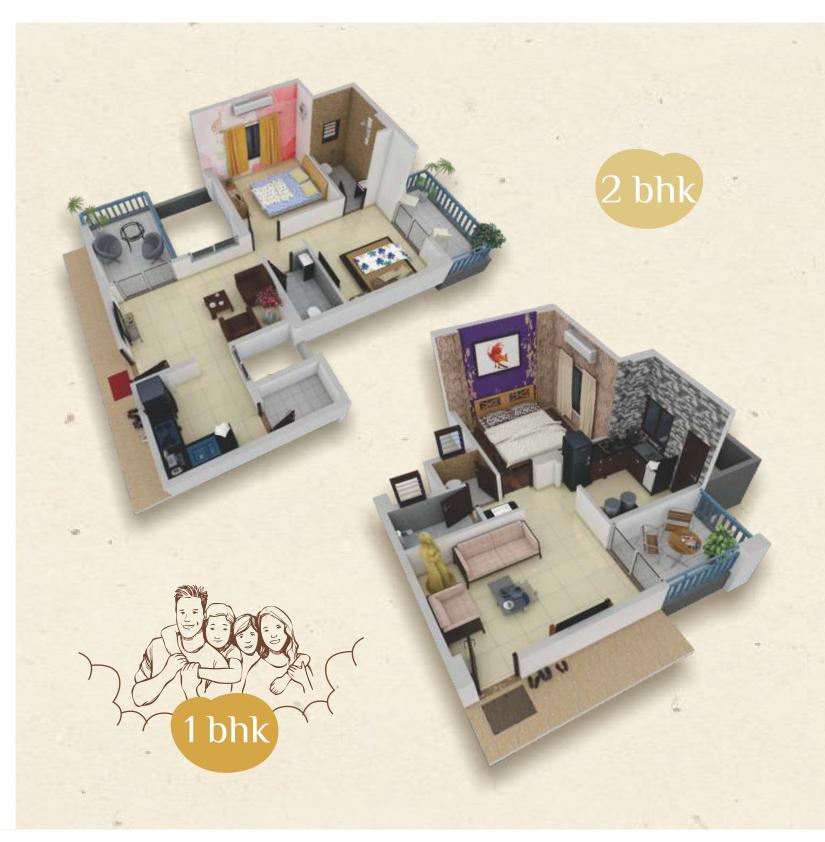

# 1 & 2 bhk lavish homes moshi

Welcome to a destination where dreams turn into reality. A project that fulfills your long cherished dream of owning a home. Featuring 1 and 2 BHK homes in Moshi this destination is designed to bring happiness. It has everything that will bring a smile on your face. Beautifully planned you can enjoy a great life till eternity.

# 1 & 2 bhk lavish homes moshi

Each Home at Sanidhya Residency is Sensibly Designed; whether it is the ventilation or the view, the attention to detail is keen.

Enjoy a high degree of comfort and sophistication with our premium quality s p e c i fi c a t i o n s .